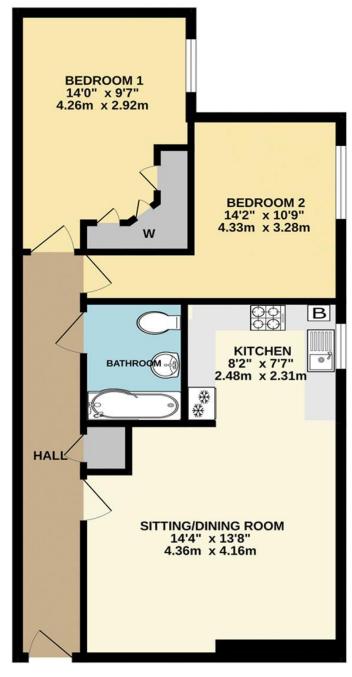

## GROUND FLOOR 617 sq.ft. (57.3 sq.m.) approx.

TOTAL FLOOR AREA: 617 sq.ft. (57.3 sq.m.) approx.

Whilst every attempt has been made to ensure the accuracy of the floorplan contained here, measurements of doors, windows, rooms and any other items are approximate and no responsibility is taken for any error, omission or mis-statement. This plan is for illustrative purposes only and should be used as such by any prospective purchaser. The services, systems and appliances shown have not been tested and no guarantee as to their operability or efficiency can be given.