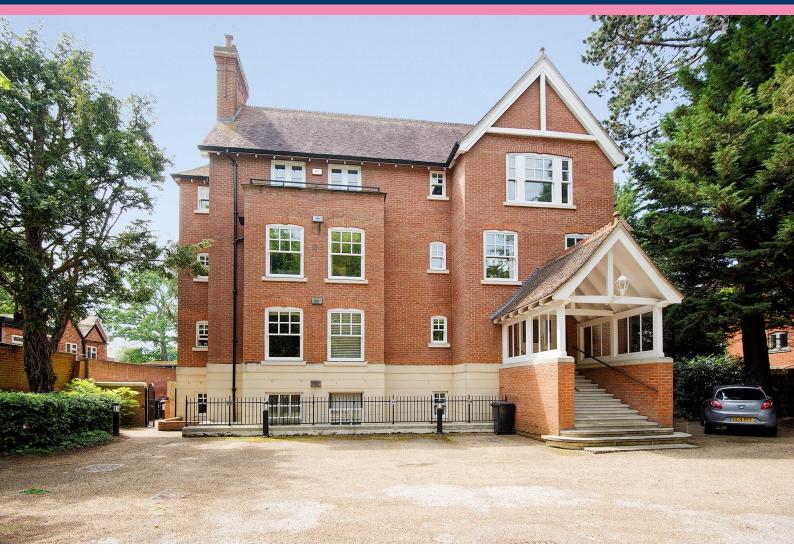

## Flat 2 Elms Court, 46 New Dover Road, Canterbury, Kent, CT1 3DT

A delightful purpose-built apartment set on the ground floor with direct access to the communal gardens. The property is set in an enviable position with easy access to the City centre and a wide range of local facilities. Within the apartment is an attractively fitted kitchen with integral appliances. The sitting/dining room is open-plan and has French doors opening on to the communal gardens. There are two bedrooms plus the well-equipped bathroom. The property benefits from gas-fired under-floor heating, an integrated air exchange ventilation system, video intercom systems and a lift to all floors. The property can be approached either through the main entrance or via attractively presented and well kept communal areas to the patio doors. Externally there is a well presented communal drive with space for turning and access to the allocated parking space. A flight of steps leads up to the porch and front door. To the side is a purpose-built bin store and access to the communal gardens which extend to the rear with raised lawn and steps down to an attractive gravelled seating area adjacent to the apartment. The property is located on the south side of Canterbury within easy walking distance of the City centre. Canterbury offers a comprehensive range of shopping and leisure facilities and a host of restaurants, pubs and bistros. High speed rail services are available from Canterbury west station to London St. Pancras with an approximate journey time of 55min. The M2 to London and A2 to Dover are both easily accessible.